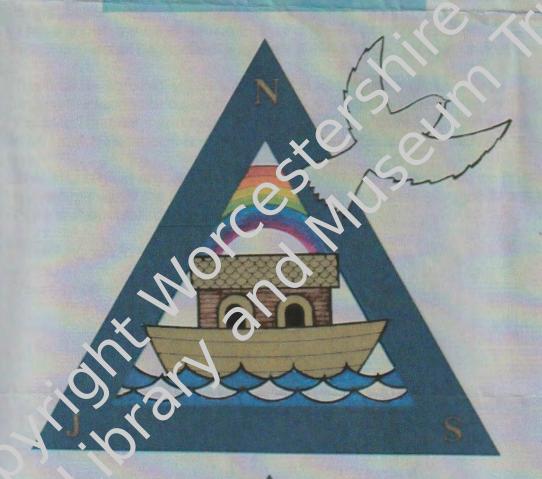

## The Worcestershire Installed Commanders' Lodge of Royal Ark Mariners No.1409

Dr. J. H. White Esq. Himley Cottage School Road Himley Dudley DY3 4LG

Dear W. Bro. John

Please find enclosed a photocopy of the amended design for the proposed lodge banner.

I have shown the latest design to the Provincial Grand Master for approval.

The final background will be a pale cream and not pale green at was originally intended because from a distance the blood would alsappear into the green and not stand out. Also please note the dove it not carrying an olive branch because it is depicted flying a vary from and not returning to the ark.

Should you have any other suggested amendments perhaps you would kindly contact me within the next 7 to 10 days otherwise it is my intention to ask the PGM to submit this design for approval.

Thanking you in anticipation.